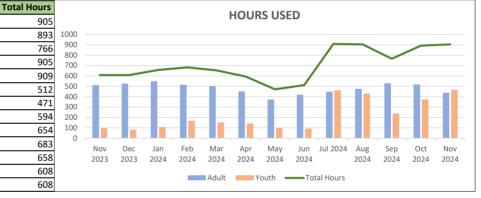

| Feb 2024  |
|    | 8636                       | Jan 2024  |
|    | 7945                       | Dec 2023  |
|    | 9029                       | Nov 2023  |
|    |                            |           |



Multiple connections by a single device are counted as 1 per day

▶ 2.8% ↓ -13.0% ↓ -2.4%

Change in wireless users compared to last month Change in wireless users compared to last year

Compared to the average monthly connections:: 8049

67

13 Months

Nov 2024

Oct 2024

Sep 2024

Aug 2024

Jul 2024

Jun 2024

May 2024

Apr 2024

Mar 2024

Feb 2024

Jan 2024

Dec 2023

Nov 2023

Adult

Youth

466

374

237

429

461

93

98

142

152

168

108

82

96

439

519

529

476

448

419

373

452

502

515

550

526

512

## **Public Printing**



## Public Computer Usage



# ↓ -15.4% Adult Reference ↑ 24.6% Youth Services ↓ -14.3% Adult Reference ↑ 385.4% Youth Services

Change compared to last month

Change compared to last year

## **Patron Services**

|                                  | <u>Nov 2024</u> | Monthly average (past year) |
|----------------------------------|-----------------|-----------------------------|
| One-on-One Tech Help Sessions    | 22              | 20                          |
| 3D Models Printed                | 21              | 11                          |
| Posters Printed                  | 6               | 16                          |
| Text-a-Librarian (conversations) | 34              | 44                          |

## 

#### Monthly Recovery Statistics: South Huntington Public Library

12/2023 Through 11/2024

| Mon