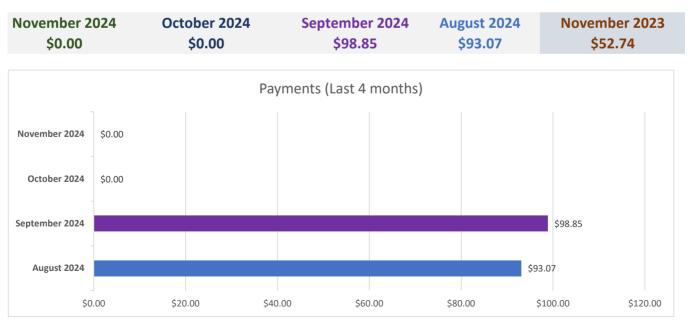

ckouts         | 3             | 2            | 3             |
| Circulating Laptop Checkouts             | 5             | 8            | 4             |
| Hotspot Checkouts                        | 23            | 24           | 29            |

#### Percent of all checkouts using SHPL Self-Check Kiosks

| November 2024 | 19.3% |
|---------------|-------|
| October 2024  | 20.4% |
| November 2023 | 20.3% |

#### Laptop Checkouts (Combined)

| November 2024 | 8  |             | <br>-38.5% | Change since last month |
|---------------|----|-------------|------------|-------------------------|
| October 2024  | 13 |             |            |                         |
| November 2023 | 18 | {last year} | <br>-55.6% | Change since last year  |

#### e-Commerce Payments (released quarterly)



## **Subscription Statistics**

|                          |               |              |          | Change    |               |                    | Change    |
|--------------------------|---------------|--------------|----------|-----------|---------------|--------------------|-----------|
|                          | November 2024 | October 2024 | (la      | st month) | November 2023 | (                  | ast year) |
| EBSCO                    | 260           | 747          | ↓        | -65%      | 338           | ↓                  | -23%      |
| OCLC / First Search      | 170           | 186          | <b>V</b> | -9%       | 244           | ↓                  | -30%      |
| Homework Help            | 41            | 25           | 1        | 64%       | 26            | $\mathb