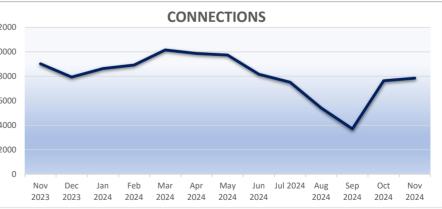

-|-------|
|--------|-------|

|    | Wireless devices connected | 13 Months |
|----|----------------------------|-----------|
| 12 | 7854                       | Nov 2024  |
|    | 7642                       | Oct 2024  |
| 10 | 3708                       | Sep 2024  |
| 8  | 5413                       | Aug 2024  |
| 8  | 7524                       | Jul 2024  |
| 6  | 8172                       | Jun 2024  |
|    | 9747                       | May 2024  |
| 4  | 9872                       | Apr 2024  |
| 2  | 10160                      | Mar 2024  |
| 2  | 8930                       | Feb 2024  |
|    | 8636                       | Jan 2024  |
|    | 7945                       | Dec 2023  |
|    | 9029                       | Nov 2023  |
|    |                            |           |



Multiple connections by a single device are counted as 1 per day

▶ 2.8% ↓ -13.0% ↓ -2.4%

Change in wireless users compared to last month Change in wireless users compared to last year

Compared to the average monthly connections:: 8049

67

13 Months

Nov 2024

Oct 2024

Sep 2024

Aug 2024

Jul 2024

Jun 2024

May 2024

Apr 2024

Mar 2024

Feb 2024

Jan 2024

Dec 2023

Nov 2023

Adult

Youth

466

374

237

429

461

93

98

142

152

168

108

82

96

439

519

529

476

448

419

373

452

502

515

550

526

512

## **Public Printing**



## Public Computer Usage



# ↓ -15.4% Adult Reference ↑ 24.6% Youth Services ↓ -14.3% Adult Reference ↑ 385.4% Youth Services

Change compared to last month

Change compared to last year

## **Patron Services**

|