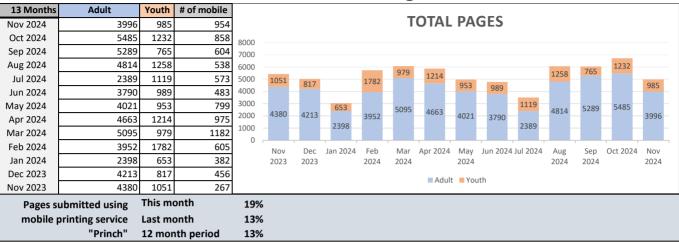

2024  |
| 2  | 8930                       | Feb 2024  |
|    | 8636                       | Jan 2024  |
|    | 7945                       | Dec 2023  |
|    | 9029                       | Nov 2023  |
|    |                            |           |



Multiple connections by a single device are counted as 1 per day

▶ 2.8% ↓ -13.0% ↓ -2.4%

Change in wireless users compared to last month Change in wireless users compared to last year

Compared to the average monthly connections:: 8049

67

13 Months

Nov 2024

Oct 2024

Sep 2024

Aug 2024

Jul 2024

Jun 2024

May 2024

Apr 2024

Mar 2024

Feb 2024

Jan 2024

Dec 2023

Nov 2023

Adult

Youth

466

374

237

429

461

93

98

142

152

168

108

82

96

439

519

529

476

448

419

373

452

502

515

550

526

512

## **Public Printing**



## Public Computer Usage



# ↓ -15.4% Adult Reference ↑ 24.6% Youth Services ↓ -14.3% Adult Reference ↑ 385.4% Youth Services

Change compared to last month

Change compared to last year

## **Patron Services**

|                                  | <u>Nov 2024</u> | Monthly average (past year) |
|----------------------------------|-----------------|-----------------------------|
| One-on-One Tech Help Sessions    | 22              | 20                          |
| 3D Models Printed                | 21              | 11                          |
| Posters Printed                  | 6               | 16                          |
| Text-a-Librarian (conversations) | 34              | 44                          |

## 

#### Monthly Recovery Statistics: South Huntington Public Library

12