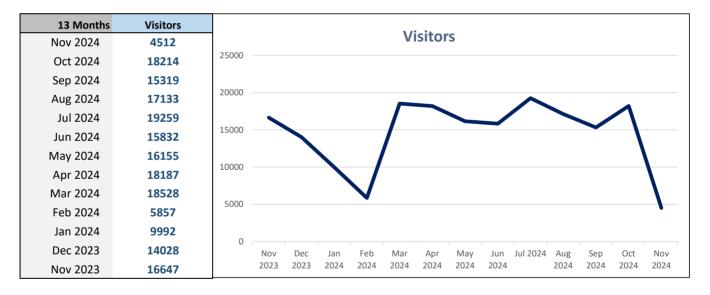

| 170           | 186          | <b>V</b> | -9%       | 244           | ↓                  | -30%      |
| Homework Help            | 41            | 25           | 1        | 64%       | 26            | $\mathbf{\hat{T}}$ | 58%       |
| LinkedIN Learning        | 7             | 10           | <b>V</b> | -30%      | 12            | ↓                  | -42%      |
| Overdrive                | 8639          | 8865         | V        | -3%       | 8344          | $\mathbf{\hat{T}}$ | 4%        |
| Pronunciator             | 3             | 2            | 1        | 50%       | 3             | $\mathbf{\hat{T}}$ | 0%        |
| WAM Consortium Databases | 3336          | 6077         | ↓        | -45%      | 1806          | $\mathbf{\hat{T}}$ | 85%       |

## **Gate Count Statistics**



## WebSite Statistics

| 13 Months | Users | Sessions | Total Page Views | Home Page Views |  |  |
|-----------|-------|----------|------------------|-----------------|--|--|
| Nov 2024  | 7524  | 17024    | 44752            | 11978           |  |  |
| Oct 2024  | 7480  | 17493    | 49125            | 12252           |  |  |
| Sep 2024  | 6137  | 16823    | 46637            | 12079           |  |  |
| Aug 2024  | 7484  | 17315    | 43100            | 12766           |  |  |
| Jul 2024  | 8188  | 20532    | 60851            | 15323           |  |  |
| Jun 2024  | 7231  | 17148    | 47788            | 12243           |  |  |
| May 2024  | 6955  | 16263    | 42245            | 11475           |  |  |
| Apr 2024  | 9019  | 19656    | 51492            | 12991           |  |  |
| Mar 2024  | 7