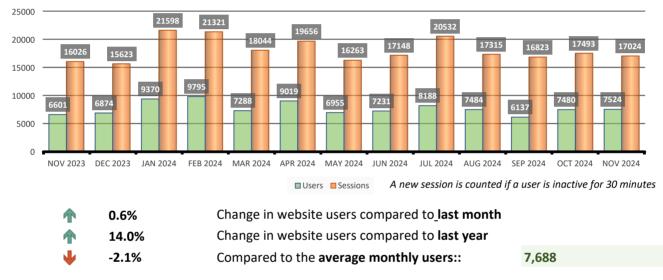

7            | 12079           |  |  |
| Aug 2024  | 7484  | 17315    | 43100            | 12766           |  |  |
| Jul 2024  | 8188  | 20532    | 60851            | 15323           |  |  |
| Jun 2024  | 7231  | 17148    | 47788            | 12243           |  |  |
| May 2024  | 6955  | 16263    | 42245            | 11475           |  |  |
| Apr 2024  | 9019  | 19656    | 51492            | 12991           |  |  |
| Mar 2024  | 7288  | 18044    | 50715            | 12954           |  |  |
| Feb 2024  | 9795  | 21321    | 58129            | 13796           |  |  |
| Jan 2024  | 9370  | 21598    | 61232            | 14956           |  |  |
| Dec 2023  | 6874  | 15623    | 43076            | 10861           |  |  |
| Nov 2023  | 6601  | 16026    | 43143            | 11328           |  |  |



| WiFi L | Jsage |
|--------|-------|
|--------|-------|

|    | Wireless devices connected | 13 Months |
|----|----------------------------|-----------|
| 12 | 7854                       | Nov 2024  |
|    | 7642                       | Oct 2024  |
| 10 | 3708                       | Sep 2024  |
| 8  | 5413                       | Aug 2024  |
| 8  | 7524                       | Jul 2024  |
| 6  | 8172                       | Jun 2024  |
|    | 9747                       | May 2024  |
| 4  | 9872                       | Apr 2024  |
| 2  | 10160                      | Mar 2024  |
| 2  | 8930                       | Feb 2024  |
|    | 8636                       | Jan 2024  |
|    | 7945                       | Dec 2023  |
|    | 9029                       | Nov 2023  |
|    |