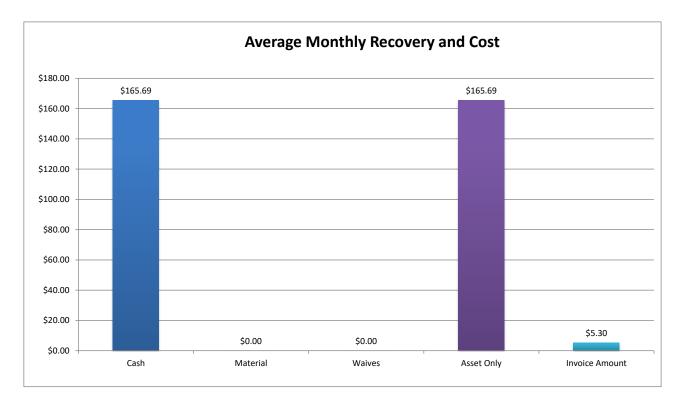

| \$116.95   | \$116.95    | \$0.00         |
| April-24     | \$41.90    | \$0.00   | \$0.00 | \$41.90    | \$41.90     | \$7.95         |
| March-24     | \$202.97   | \$0.00   | \$0.00 | \$202.97   | \$202.97    | \$7.95         |
| February-24  | \$39.95    | \$0.00   | \$0.00 | \$39.95    | \$39.95     | \$0.00         |
| January-24   | \$121.92   | \$0.00   | \$0.00 | \$121.92   | \$121.92    | \$0.00         |
| December-23  | \$175.86   | \$0.00   | \$0.00 | \$175.86   | \$175.86    | \$0.00         |
| Total        | \$1,988.31 | \$0.00   | \$0.00 | \$1,988.31 | \$1,988.31  | \$63.60        |
| Average      | \$165.69   | \$0.00   | \$0.00 | \$165.69   | \$165.69    | \$5.30         |
|              |            |          |        |            | Total RO    | : \$31:1       |