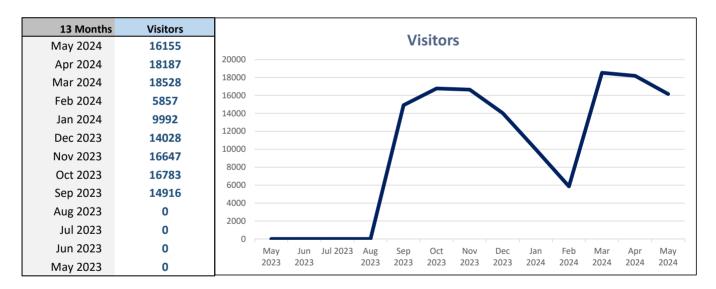

--------|
|                          | May 2024 | April 2024 | (last month)  | May 2023 | (last year)  |
| EBSCO                    | 381      | 323        | <b>18%</b>    | 305      | <b>1</b> 25% |
| OCLC / First Search      | 155      | 84         | <b>1</b> 85%  | 80       | <b>94%</b>   |
| Homework Help            | 16       | 16         | <b>1</b> 0%   | 6        | <b>167%</b>  |
| LinkedIN Learning        | 6        | 13         | <b>-54</b> %  | 12       | <b>-50%</b>  |
| Overdrive                | 8690     | 8639       | <b>1</b> %    | 7746     | <b>12%</b>   |
| Pronunciator             | 8        | 7          | <b>14%</b>    | 4        | <b>100%</b>  |
| WAM Consortium Databases | 1666     | 6216       | <b>↓</b> -73% | 4908     | <b>-66%</b>  |

# **Gate Count Statistics**



# WebSite Statistics

| 13 Months | Users | Sessions | Total Page Views | Home Page Views |
|-----------|-------|----------|------------------|-----------------|
| May 2024  | 6955  | 16263    | 42245            | 11475           |
| Apr 2024  | 9019  | 19656    | 51492            | 12991           |
| Mar 2024  | 7288  | 18044    | 50715            | 12954           |
| Feb 2024  | 9795  | 21321    | 58129            | 13796           |
| Jan 2024  | 9370  | 21598    | 61232            | 14956           |
| Dec 2023  | 6874  | 15623    | 43076            | 10861           |
| Nov 2023  | 6601  | 16026    | 43143            | 11328           |
| Oct 2023  | 7293  | 18108    | 52121            | 12537           |
| Sep 2023  | 7266  | 17711    | 49464            | 12634           |
| Aug