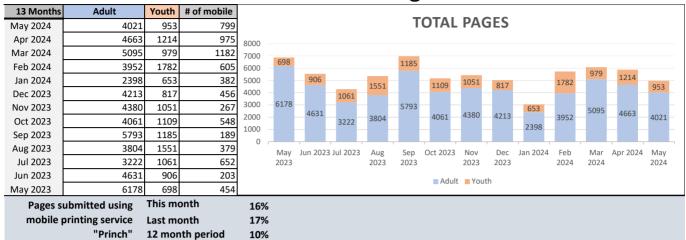

|      |      |      |      |      |
| Jul 2023  | 9007                       | 0     |      |      |          |      |      |        |       |      |      |      |      |      |      |
| Jun 2023  | 9090                       |       | May  |      | Jul 2023 | Aug  | Sep  | Oct    | Nov   | Dec  | Jan  | Feb  | Mar  | Apr  | May  |
| May 2023  | 9362                       |       | 2023 | 2023 |          | 2023 | 2023 | 2023   | 2023  | 2023 | 2024 | 2024 | 2024 | 2024 | 2024 |

Multiple connections by a single device are counted as 1 per day

9118

**↓** -1.3%

40/

4.1%

6.9%

Change in wireless users compared to last month

Change in wireless users compared to last year

Compared to the average monthly connections::

#### **Computer Services Stat Report**

# **Public Printing**



# **Public Computer Usage**



**↓** -17.5% **↓** -31.0%

Adult Reference
Youth Services

Change compared to last month

**↓** -30.4% **↓** -17.6%

Adult Reference
Youth Services

Change compared to last year

# **Patron Services**

|                                  | May 2024 | Monthly average (past year) |
|----------------------------------|----------|-----------------------------|
| One-on-One Tech Help Sessions    | 20       | 17                          |
| 3D Models Printed                | 1        | 11                          |
| Posters Printed                  | 7        | 13                          |
| Text-a-Librarian (conversations) | 44       | 41                          |
| Text a Librarian (conversations) | 77       | 74                          |