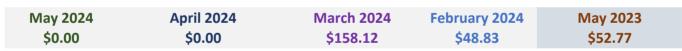

| 0        |
| <b>Circulating Chromebook Checkouts</b>  | 2        | 3          | 4        |
| Circulating Laptop Checkouts             | 2        | 3          | 3        |
| <b>Hotspot Checkouts</b>                 | 25       | 23         | 37       |

## Percent of all checkouts using SHPL Self-Check Kiosks

| May 2024   | 20.4% |  |  |
|------------|-------|--|--|
| April 2024 | 19.6% |  |  |
| May 2023   | 18.7% |  |  |

### **Laptop Checkouts (Combined)**

| May 2024   | 7 |             | 1 | 0.0% | Change since last month |
|------------|---|-------------|---|------|-------------------------|
| April 2024 | 7 |             |   |      |                         |
| May 2023   | 7 | {last year} | 1 | 0.0% | Change since last year  |

# e-Commerce Payments (released quarterly)





# **Subscription Statistics**

|                          |          |            | Change        |          | Change       |
|--------------------------|----------|------------|---------------|----------|--------------|
|                          | May 2024 | April 2024 | (last month)  | May 2023 | (last year)  |
| EBSCO                    | 381      | 323        | <b>18%</b>    | 305      | <b>1</b> 25% |
| OCLC / First Search      | 155      | 84         | <b>1</b> 85%  | 80       | <b>94%</b>   |
| Homework Help            | 16       | 16         | <b>1</b> 0%   | 6        | <b>167%</b>  |
| LinkedIN Learning        | 6        | 13         | <b>-54</b> %  | 12       | <b>-50%</b>  |
| Overdrive                | 8690     | 8639       | <b>1</b> %    | 7746     | <b>12%</b>   |
| Pro