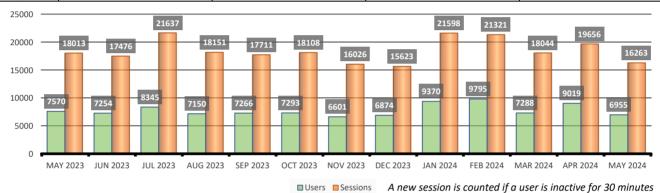

| 12991           |
| Mar 2024  | 7288  | 18044    | 50715            | 12954           |
| Feb 2024  | 9795  | 21321    | 58129            | 13796           |
| Jan 2024  | 9370  | 21598    | 61232            | 14956           |
| Dec 2023  | 6874  | 15623    | 43076            | 10861           |
| Nov 2023  | 6601  | 16026    | 43143            | 11328           |
| Oct 2023  | 7293  | 18108    | 52121            | 12537           |
| Sep 2023  | 7266  | 17711    | 49464            | 12634           |
| Aug 2023  | 7150  | 18151    | 47686            | 13454           |
| Jul 2023  | 8345  | 21637    | 66067            | 15277           |
| Jun 2023  | 7254  | 17476    | 53795            | 12917           |
| May 2023  | 7570  | 18013    | 48285            | 12535           |



**↓** -22.9%

-8.1%

**-10.3**%

Change in website users compared to last month

Change in website users compared to last year

Compared to the average monthly users::

7,752

# WiFi Usage

| 13 Months | Wireless devices connected |       |      |      |          |      | CC   | וואואר | ECTIO | SINC |      |      |      |      |      |
|-----------|----------------------------|-------|------|------|----------|------|------|--------|-------|------|------|------|------|------|------|
| May 2024  | 9747                       | 12000 |      |      |          |      | C    | ואואוכ | CIIC  | JINO |      |      |      |      |      |
| Apr 2024  | 9872                       |       |      |      |          |      |      |        |       |      |      |      |      |      |      |
| Mar 2024