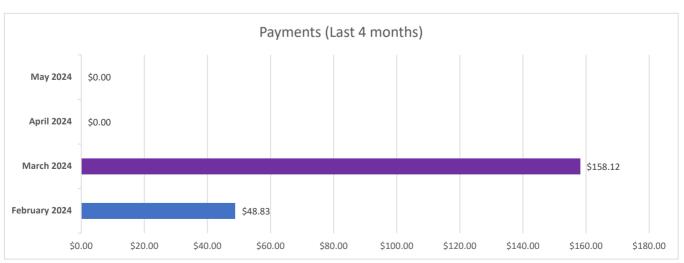

| 0        |
| <b>Circulating Chromebook Checkouts</b>  | 2        | 3          | 4        |
| Circulating Laptop Checkouts             | 2        | 3          | 3        |
| <b>Hotspot Checkouts</b>                 | 25       | 23         | 37       |

## Percent of all checkouts using SHPL Self-Check Kiosks

| May 2024   | 20.4% |  |  |
|------------|-------|--|--|
| April 2024 | 19.6% |  |  |
| May 2023   | 18.7% |  |  |

### **Laptop Checkouts (Combined)**

| May 2024   | 7 |             | 1 | 0.0% | Change since last month |
|------------|---|-------------|---|------|-------------------------|
| April 2024 | 7 |             |   |      |                         |
| May 2023   | 7 | {last year} | 1 | 0.0% | Change since last year  |

# e-Commerce Payments (released quarterly)





# **Subscription Statistics**

|                          |          |            | Change        |          | Change       |
|--------------------------|----------|------------|---------------|----------|--------------|
|                          | May 2024 | April 2024 | (last month)  | May 2023 | (last year)  |
| EBSCO                    | 381      | 323        | <b>18%</b>    | 305      | <b>1</b> 25% |
| OCLC / First Search      | 155      | 84         | <b>1</b> 85%  | 80       | <b>94%</b>   |
| Homework Help            | 16       | 16         | <b>1</b> 0%   | 6        | <b>167%</b>  |
| LinkedIN Learning        | 6        | 13         | <b>-54</b> %  | 12       | <b>-50%</b>  |
| Overdrive                | 8690     | 8639       | <b>1</b> %    | 7746     | <b>12%</b>   |
| Pronu