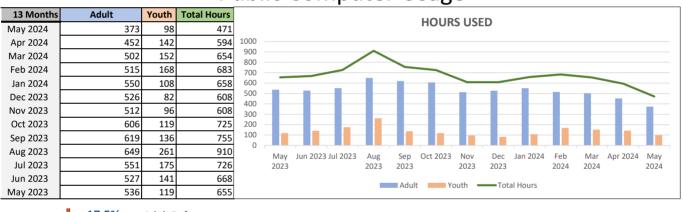

|      |
| Jul 2023  | 9007                       | 0     |      |      |          |      |      |        |       |      |      |      |      |      |      |
| Jun 2023  | 9090                       |       | May  |      | Jul 2023 | Aug  | Sep  | Oct    | Nov   | Dec  | Jan  | Feb  | Mar  | Apr  | May  |
| May 2023  | 9362                       |       | 2023 | 2023 |          | 2023 | 2023 | 2023   | 2023  | 2023 | 2024 | 2024 | 2024 | 2024 | 2024 |

Multiple connections by a single device are counted as 1 per day

9118

**↓** -1.3%

40/

4.1%

6.9%

Change in wireless users compared to last month

Change in wireless users compared to last year

Compared to the average monthly connections::

#### **Computer Services Stat Report**

# **Public Printing**



# **Public Computer Usage**



**↓** -17.5% **↓** -31.0%

Adult Reference
Youth Services

Change compared to last month

**↓** -30.4% **↓** -17.6%

Adult Reference
Youth Services

Change compared to last year

# **Patron Services**

|                                  | May 2024 | Monthly average (past year) |
|----------------------------------|----------|-----------------------------|
| One-on-One Tech Help Sessions    | 20       | 17                          |
| 3D Models Printed                | 1        | 11                          |
| Posters Printed                  | 7        | 13                          |
| Text-a-Librarian (conversations) | 44       | 41                          |
| Text a Librarian (conversations) | 77       | 74                          |