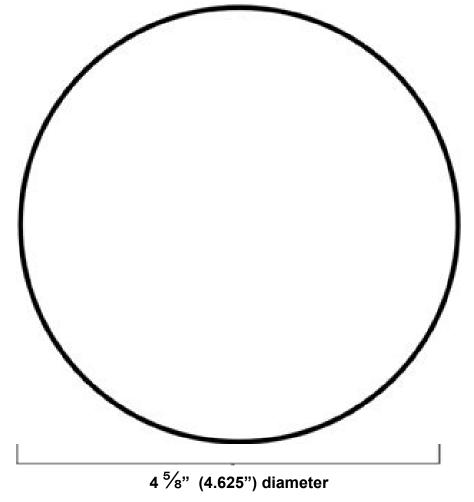

## DESIGN YOUR ADVENTURE PLATE

Please bring a favorite scenic photo(color or b/w) from a vacation, or search the internet for an image. Your scenic photo must:

- fit into 4 <sup>5</sup>/<sub>8</sub>" (4.625") diameter circle equivalent to 4.625"W x 4.625"H (as shown below)
- be printed from a LASER PRINTER on printer paper(for quality), not inkjet printer or photo paper

## Suggestions:

- original 4"x 6" photo may be enlarged 120%(manual setting) on laser printer to fit within the circle
- if you do not have home access to a laser printer, try any library or Staples store
- print 2 copies (just in case)
- print another photo with a person, family or pet(in relative size to your scene) to make a collage