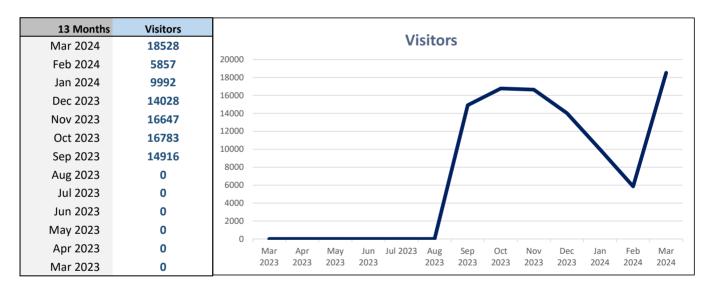

ar) |
| EBSCO                    | 406        | 364           | <b>12%</b>   | 540        | <b>4</b> | -25%      |
| OCLC / First Search      | 237        | 97            | <b>144%</b>  | 208        | 1        | 14%       |
| Homework Help            | 19         | 33            | <b>42</b> %  | 39         | <b>4</b> | -51%      |
| LinkedIN Learning        | 20         | 15            | <b>33</b> %  | 16         | 1        | 25%       |
| Overdrive                | 8845       | 8617          | <b>3</b> %   | 8460       | 1        | 5%        |
| Pronunciator             | 12         | 14            | <b>-14</b> % | 7          | 1        | 71%       |
| WAM Consortium Databases | 2404       | 1670          | <b>44%</b>   | 2553       | <b>4</b> | -6%       |

## **Gate Count Statistics**



## WebSite Statistics

| 13 Months | Users | Sessions | Total Page Views | Home Page Views |
|-----------|-------|----------|------------------|-----------------|
| Mar 2024  | 7288  | 18044    | 50715            | 12954           |
| Feb 2024  | 9795  | 21321    | 58129            | 13796           |
| Jan 2024  | 9370  | 21598    | 61232            | 14956           |
| Dec 2023  | 6874  | 15623    | 43076            | 10861           |
| Nov 2023  | 6601  | 16026    | 43143            | 11328           |
| Oct 2023  | 7293  | 18108    | 52121            | 12537           |
| Sep 2023  | 7266  | 17711    | 49464            | 12634           |
| Aug 2023  | 7150  | 18151    | 47686            | 13454           |
| Jul 2023  | 8345  | 21637    | 66067            | 15277           |
| Jun