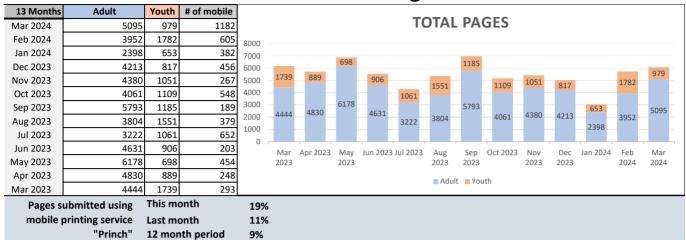

ul 2023  | 8345  | 21637    | 66067            | 15277           |
| Jun 2023  | 7254  | 17476    | 53795            | 12917           |
| May 2023  | 7570  | 18013    | 48285            | 12535           |
| Apr 2023  | 8544  | 17703    | 52100            | 13431           |
| Mar 2023  | 9687  | 20214    | 59666            | 15435           |



**↓** -25.6%

-24.8%

-8.0%

Change in website users compared to\_last month

Change in website users compared to last year

Compared to the average monthly users::

7,926

## WiFi Usage



Multiple connections by a single device are counted as 1 per day

13.8% Change in wireless users compared to last month

↑ 2.3% Change in wireless users compared to last year

↑ 12.2% Compared to the average monthly connections:: 9059

## **Public Printing**



## **Public Computer Usage**



-2.5% -9.5%

-7.3%

Adult Reference
Youth Services

Change compared to last month

**-35.9**%

Adult Reference
Youth Services

Change compared to last year

## **Patron Services**

| Mar 2024 Monthly average (past year) |    |    |  |  |
|--------------------------------------|----|----|--|--|
| One-on-One Tech Help Sessions        | 27 | 15 |  |  |
| 3D Models Printed                    | 16 | 12 |  |  |
| Posters Printed                      | 24 | 16 |  |  |
| Text-a-Librarian (conversations)     | 44 | 41 |  |  |