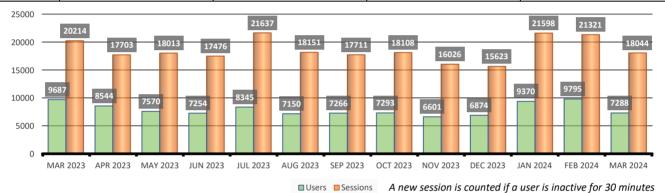

| 13796           |
| Jan 2024  | 9370  | 21598    | 61232            | 14956           |
| Dec 2023  | 6874  | 15623    | 43076            | 10861           |
| Nov 2023  | 6601  | 16026    | 43143            | 11328           |
| Oct 2023  | 7293  | 18108    | 52121            | 12537           |
| Sep 2023  | 7266  | 17711    | 49464            | 12634           |
| Aug 2023  | 7150  | 18151    | 47686            | 13454           |
| Jul 2023  | 8345  | 21637    | 66067            | 15277           |
| Jun 2023  | 7254  | 17476    | 53795            | 12917           |
| May 2023  | 7570  | 18013    | 48285            | 12535           |
| Apr 2023  | 8544  | 17703    | 52100            | 13431           |
| Mar 2023  | 9687  | 20214    | 59666            | 15435           |



**↓** -25.6%

-24.8%

-8.0%

Change in website users compared to\_last month

Change in website users compared to last year

Compared to the average monthly users::

7,926

## WiFi Usage



Multiple connections by a single device are counted as 1 per day

13.8% Change in wireless users compared to last month

↑ 2.3% Change in wireless users compared to last year

↑ 12.2% Compared to the average monthly connections:: 9059

## **Public Printing**



## **Public Computer Usage**



-2.5% -9.5%

-7.3%

Adult Reference
Youth Services

Change compared to last month

**-35.9**%

Adult Reference
Youth Services

Change compared to last year

## **Patron Services**

| Mar 2024 Monthly average (past year) |    |    |  |  |
|--------------------------------------|----|----|--|--|
| One-on-One Tech H