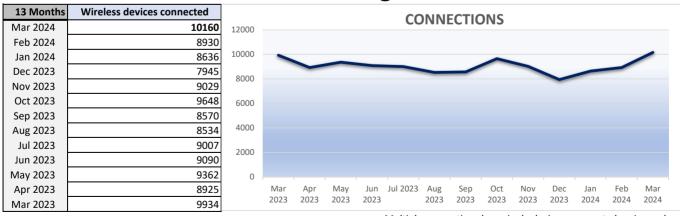

16026    | 43143            | 11328           |
| Oct 2023  | 7293  | 18108    | 52121            | 12537           |
| Sep 2023  | 7266  | 17711    | 49464            | 12634           |
| Aug 2023  | 7150  | 18151    | 47686            | 13454           |
| Jul 2023  | 8345  | 21637    | 66067            | 15277           |
| Jun 2023  | 7254  | 17476    | 53795            | 12917           |
| May 2023  | 7570  | 18013    | 48285            | 12535           |
| Apr 2023  | 8544  | 17703    | 52100            | 13431           |
| Mar 2023  | 9687  | 20214    | 59666            | 15435           |



**↓** -25.6%

-24.8%

-8.0%

Change in website users compared to\_last month

Change in website users compared to last year

Compared to the average monthly users::

7,926

## WiFi Usage



Multiple connections by a single device are counted as 1 per day

13.8% Change in wireless users compared to last month

↑ 2.3% Change in wireless users compared to last year

↑ 12.2% Compared to the average monthly connections:: 9059

## **Public Printing**



## **Public Computer Usage**



-2.5% -9.5%

-7.3%

Adult Reference
Youth Services

Change compared to last month

**-35.9**%

Adult Reference
Youth Services

Change compared to last year

## **Patron Services**

| Mar 2024 Monthly average (past year) |    |    |  |  |
|--------------------------------------|----|----|--|--|
| One-on-One Tech Help Sessions        | 27 | 15 |  |  |
| 3D Models Printed                    | 16 | 12 |  |  |
| Posters Printed                      | 24 | 16 |  |  |
| Text-a-Librarian (conversations)