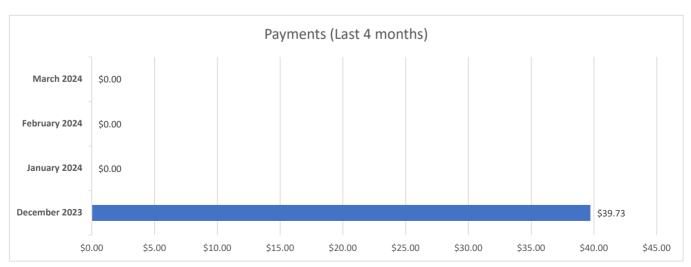

---|-------------------------|
| February 2024 | 20.4% |             |   |       |                         |
| March 2023    | 17.3% | {last year} | 1 | -6.1% | Change since last year  |

## **Laptop Checkouts (Combined)**

| March 2024    | 9  |             | 1 | 12.5%  | Change since last month |
|---------------|----|-------------|---|--------|-------------------------|
| February 2024 | 8  |             |   |        |                         |
| March 2023    | 11 | {last year} | • | -18.2% | Change since last year  |

## e-Commerce Payments (released quarterly)

| March 2024 | February 2024 | January 2024 | December 2023 | March 2023 |
|------------|---------------|--------------|---------------|------------|
| \$0.00     | \$0.00        | \$0.00       | \$39.73       | \$29.14    |



# **Subscription Statistics**

|                          |            |               | Change       |            |          | Change    |
|--------------------------|------------|---------------|--------------|------------|----------|-----------|
|                          | March 2024 | February 2024 | (last month) | March 2023 | (1       | ast year) |
| EBSCO                    | 406        | 364           | <b>12%</b>   | 540        | <b>4</b> | -25%      |
| OCLC / First Search      | 237        | 97            | <b>144%</b>  | 208        | 1        | 14%       |
| Homework Help            | 19         | 33            | <b>42</b> %  | 39         | <b>4</b> | -51%      |
| LinkedIN Learning        | 20         | 15            | <b>33</b> %  | 16         | 1        | 25%       |
| Ov