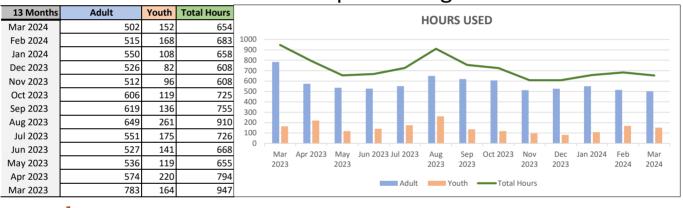

067            | 15277           |
| Jun 2023  | 7254  | 17476    | 53795            | 12917           |
| May 2023  | 7570  | 18013    | 48285            | 12535           |
| Apr 2023  | 8544  | 17703    | 52100            | 13431           |
| Mar 2023  | 9687  | 20214    | 59666            | 15435           |



**↓** -25.6%

-24.8%

-8.0%

Change in website users compared to\_last month

Change in website users compared to last year

Compared to the average monthly users::

7,926

## WiFi Usage



Multiple connections by a single device are counted as 1 per day

13.8% Change in wireless users compared to last month

↑ 2.3% Change in wireless users compared to last year

↑ 12.2% Compared to the average monthly connections:: 9059

## **Public Printing**



## **Public Computer Usage**



-2.5% -9.5%

-7.3%

Adult Reference
Youth Services

Change compared to last month

**-35.9**%

Adult Reference
Youth Services

Change compared to last year

## **Patron Services**

| Mar 2024 Monthly average (past year) |    |    |  |  |
|--------------------------------------|----|----|--|--|
| One-on-One Tech Help Sessions        | 27 | 15 |  |  |
| 3D Models Printed                    | 16 | 12 |  |  |
| Posters Printed                      | 24 | 16 |  |  |
| Text-a-Librarian (conversations)     | 44 | 41 |  |  |