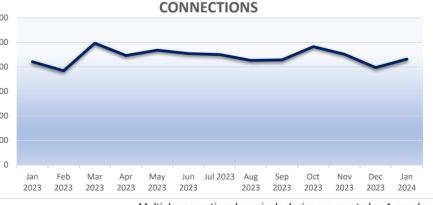

| Wireless devices connected | 13 Months |
|------|----------------------------|-----------|
| 1200 | 8636                       | Jan 2024  |
|      | 7945                       | Dec 2023  |
| 1000 | 9029                       | Nov 2023  |
| 800  | 9648                       | Oct 2023  |
| 800  | 8570                       | Sep 2023  |
| 600  | 8534                       | Aug 2023  |
|      | 9007                       | Jul 2023  |
| 400  | 9090                       | Jun 2023  |
| 200  | 9362                       | May 2023  |
| 200  | 8925                       | Apr 2023  |
|      | 9934                       | Mar 2023  |
|      | 7686                       | Feb 2023  |
|      | 8426                       | Jan 2023  |
|      |                            |           |



Multiple connections by a single device are counted as 1 per day

| T | 8.7%  | Change in wireless users compared to last month |      |
|---|-------|-------------------------------------------------|------|
| 1 | 2.5%  | Change in wireless users compared to last year  |      |
| ↓ | -2.2% | Compared to the average monthly connections::   | 8830 |

# **Public Printing**



# Public Computer Usage



# **Patron Services**

|                                  | <u>Jan 2024</u> | Monthly average (past year) |
|----------------------------------|-----------------|-----------------------------|
| One-on-One Tech Help Sessions    | 15              | 13                          |
| 3D Models Printed                | 6               | 11                          |
| Posters Printed