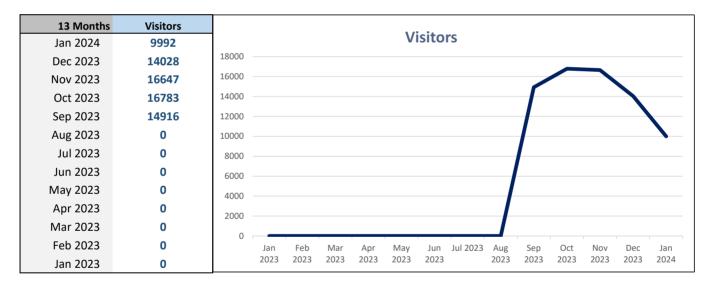

306         364         ↓ -16%         708           157         126         ↑ 25%         76           23         32         ↓ -28%         10           157         16         ↓ -6%         15           9037         8264         ↑ 9%         8532           9         6         ↑ 50%         3 | January 2024         December 2023         (last month)         January 2023         (last month)           306         364         ↓ -16%         708         ↓           157         126         ↑ 25%         76         ↑           23         32         ↓ -28%         10         ↑           157         16         ↓ -6%         15         ↑           9037         8264         ↑ 9%         8532         ↑           9         6         ↑ 50%         3         ↑ |

# **Gate Count Statistics**



# WebSite Statistics

| 13 Months | Users | Sessions | Total Page Views | Home Page Views |
|-----------|-------|----------|------------------|-----------------|
| Jan 2024  | 9370  | 21598    | 61232            | 14956           |
| Dec 2023  | 6874  | 15623    | 43076            | 10861           |
| Nov 2023  | 6601  | 16026    | 43143            | 11328           |
| Oct 2023  | 7293  | 18108    | 52121            | 12537           |
| Sep 2023  | 7266  | 17711    | 49464            | 12634           |
| Aug 2023  | 7150  | 18151    | 47686            | 13454           |
| Jul 2023  | 8345  | 21637    | 66067            | 15277           |
| Jun 2023  | 7254  | 17476    | 53795            | 12917           |
| May 2023  | 7570  | 18013    | 48285            | 12535           |
| Apr