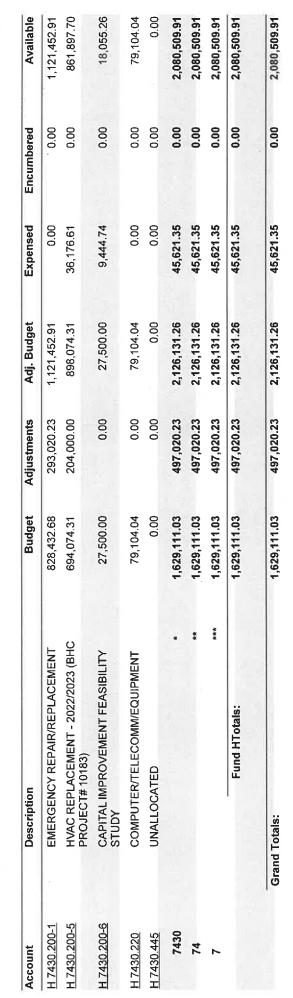

## FINANCIAL SCHEDULES

| Page #                                    | Warrant #                                  | Fund                    | Amount                                                                       |
|-------------------------------------------|--------------------------------------------|-------------------------|------------------------------------------------------------------------------|
| B3<br>B5-8<br>B10<br>B12-13<br>B15<br>B17 | 22<br>23<br>1/04 PR<br>1/18 PR<br>14<br>15 | L<br>L<br>L<br>TA<br>TA | 8,322.14<br>151,144.66<br>120,316.29<br>128,474.81<br>46,214.96<br>56,226.41 |
| B19                                       | 4                                          | Н                       | 400.00                                                                       |

B20-21 AMEX Amazon Capital Services
B36 Investment Report
B37 Financial Chairperson Report
B38 Personnel Actions