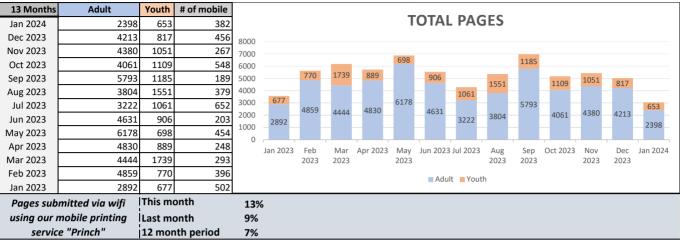

| Aug 2023  |
|      | 9007                       | Jul 2023  |
| 400  | 9090                       | Jun 2023  |
| 200  | 9362                       | May 2023  |
| 200  | 8925                       | Apr 2023  |
|      | 9934                       | Mar 2023  |
|      | 7686                       | Feb 2023  |
|      | 8426                       | Jan 2023  |
|      |                            |           |



Multiple connections by a single device are counted as 1 per day

| T | 8.7%  | Change in wireless users compared to last month |      |
|---|-------|-------------------------------------------------|------|
| 1 | 2.5%  | Change in wireless users compared to last year  |      |
| ↓ | -2.2% | Compared to the average monthly connections::   | 8830 |

# **Public Printing**



# Public Computer Usage



# **Patron Services**

|                                  | <u>Jan 2024</u> | Monthly average (past year) |
|----------------------------------|-----------------|-----------------------------|
| One-on-One Tech Help Sessions    | 15              | 13                          |
| 3D Models Printed                | 6               | 11                          |
| Posters Printed                  | 31              | 13                          |
| Text-a-Librarian (conversations) | 59              | 41                          |

Featuring Keynote Speaker

# BILL Goldstein

# 2024 Long Island Library

enlerence

May 9, 2024

Melville Marriott 1350 Walt Whitman Rd Melville, NY

Bill Goldstein reviews books and interviews authors for NBC's Weekend Today in New York