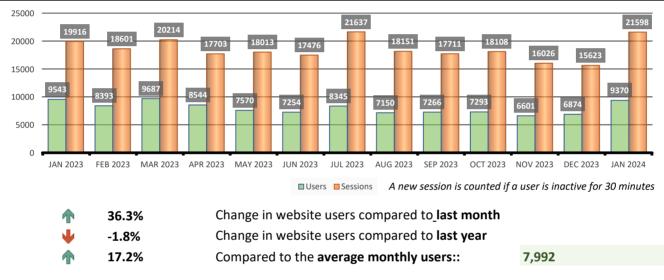

| 10861           |
| Nov 2023  | 6601  | 16026    | 43143            | 11328           |
| Oct 2023  | 7293  | 18108    | 52121            | 12537           |
| Sep 2023  | 7266  | 17711    | 49464            | 12634           |
| Aug 2023  | 7150  | 18151    | 47686            | 13454           |
| Jul 2023  | 8345  | 21637    | 66067            | 15277           |
| Jun 2023  | 7254  | 17476    | 53795            | 12917           |
| May 2023  | 7570  | 18013    | 48285            | 12535           |
| Apr 2023  | 8544  | 17703    | 52100            | 13431           |
| Mar 2023  | 9687  | 20214    | 59666            | 15435           |
| Feb 2023  | 8393  | 18601    | 62273            | 14891           |
| Jan 2023  | 9543  | 19916    | 64289            | 15576           |



# WiFi Usage

|      | Wireless devices connected | 13 Months |
|------|----------------------------|-----------|
| 1200 | 8636                       | Jan 2024  |
|      | 7945                       | Dec 2023  |
| 1000 | 9029                       | Nov 2023  |
| 800  | 9648                       | Oct 2023  |
| 800  | 8570                       | Sep 2023  |
| 600  | 8534                       | Aug 2023  |
|      | 9007                       | Jul 2023  |
| 400  | 9090                       | Jun 2023  |
| 200  | 9362                       | May 2023  |
| 200  | 8925                       | Apr 2023  |
|      | 9934                       | Mar 2023  |
|      | 7686                       | Feb 2023  |
|      | 8426                       | Jan 2023  |
|      |