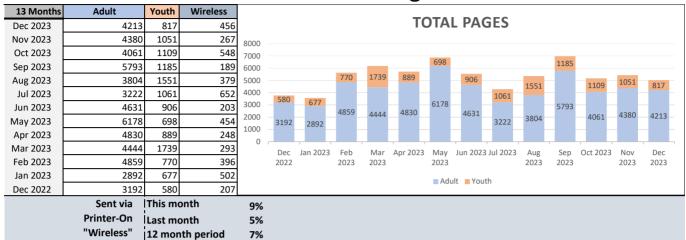

|      |      |      |        |       |          |      |      |      |      |      |
| Feb 2023  | 7686                       | 0     |      |      |      |      |      |        |       |          |      |      |      |      |      |
| Jan 2023  | 8426                       |       | Dec  | Jan  | Feb  | Mar  | Apr  | May    |       | Jul 2023 | Aug  | Sep  | Oct  | Nov  | Dec  |
| Dec 2022  | 7065                       |       | 2022 | 2023 | 2023 | 2023 | 2023 | 2023   | 2023  |          | 2023 | 2023 | 2023 | 2023 | 2023 |

Multiple connections by a single device are counted as 1 per day

-12.0%

Change in wireless users compared to last month Change in wireless users compared to last year

12.5%

-8.8%

Compared to the average monthly connections::

8709

# **Public Printing**



# **Public Computer Usage**



2.7% -14.6% **Adult Reference Youth Services** 

Change compared to last month

33.8%

**Adult Reference** 57.7% **Youth Services** 

Change compared to last year

# **Patron Services**

|                                  | <u>Dec 2023</u> | Monthly average (past year) |
|----------------------------------|-----------------|-----------------------------|
| One-on-One Tech Help Sessions    | 14              | 12                          |
| 3D Models Printed                | 1               | 10                          |
| Posters Printed                  | 2               | 11                          |
| Text-a-Librarian (conversations) | 34              | 38                          |
|                                  |                 |