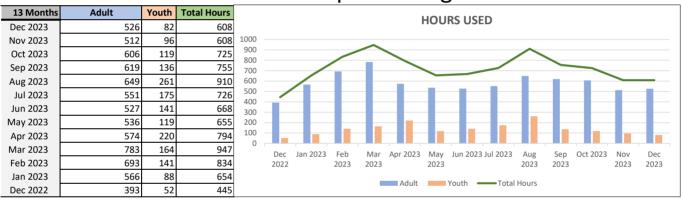

|       |          |      |      |      |      |      |
| Feb 2023  | 7686                       | 0     |      |      |      |      |      |        |       |          |      |      |      |      |      |
| Jan 2023  | 8426                       |       | Dec  | Jan  | Feb  | Mar  | Apr  | May    |       | Jul 2023 | Aug  | Sep  | Oct  | Nov  | Dec  |
| Dec 2022  | 7065                       |       | 2022 | 2023 | 2023 | 2023 | 2023 | 2023   | 2023  |          | 2023 | 2023 | 2023 | 2023 | 2023 |

Multiple connections by a single device are counted as 1 per day

-12.0%

Change in wireless users compared to last month Change in wireless users compared to last year

12.5%

-8.8%

Compared to the average monthly connections::

8709

# **Public Printing**



# **Public Computer Usage**



2.7% -14.6% **Adult Reference Youth Services** 

Change compared to last month

33.8%

**Adult Reference** 57.7% **Youth Services** 

Change compared to last year

# **Patron Services**

|                                  | <u>Dec 2023</u> | Monthly average (past year) |
|----------------------------------|-----------------|-----------------------------|
| One-on-One Tech Help Sessions    | 14              | 12                          |
| 3D Models Printed                | 1               | 10                          |
| Posters Printed                  | 2               | 11                          |
| Text-a-Librarian (conversations) | 34              | 38                          |
|                                  |                 |                             |