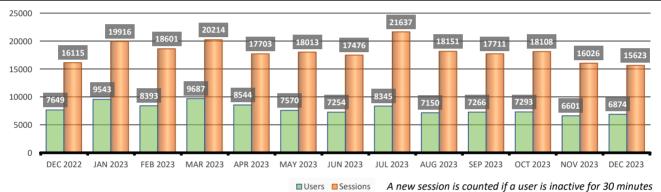

| 11328           |
| Oct 2023  | 7293  | 18108    | 52121            | 12537           |
| Sep 2023  | 7266  | 17711    | 49464            | 12634           |
| Aug 2023  | 7150  | 18151    | 47686            | 13454           |
| Jul 2023  | 8345  | 21637    | 66067            | 15277           |
| Jun 2023  | 7254  | 17476    | 53795            | 12917           |
| May 2023  | 7570  | 18013    | 48285            | 12535           |
| Apr 2023  | 8544  | 17703    | 52100            | 13431           |
| Mar 2023  | 9687  | 20214    | 59666            | 15435           |
| Feb 2023  | 8393  | 18601    | 62273            | 14891           |
| Jan 2023  | 9543  | 19916    | 64289            | 15576           |
| Dec 2022  | 7649  | 16115    | 0                | 0               |



4.1%

-10.1% -12.5% Change in website users compared to\_last month Change in website users compared to last year

Compared to the average monthly users::

7,859

# WiFi Usage

| 13 Months | Wireless devices connected |       |      |      |      |      | C    |        | ECTIO | JNIC     |      |      |      |      |      |
|-----------|----------------------------|-------|------|------|------|------|------|--------|-------|----------|------|------|------|------|------|
| Dec 2023  | 7945                       | 12000 |      |      |      |      | C    | JIVIVI | CIIC  | JIVS     |      |      |      |      |      |
| Nov 2023  | 9029                       |       |      |      |      |      |      |        |       |          |      |      |      |      |      |
| Oct 2023  | 9648