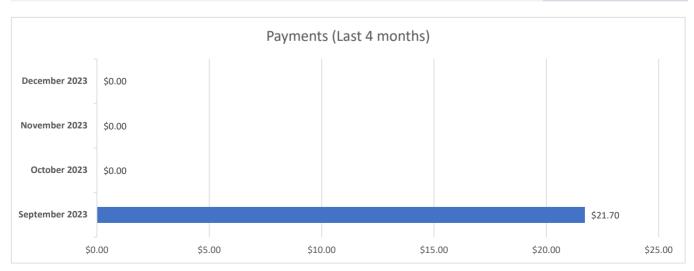

-----------------|
| November 2023 | 20.3% |             |   |        |                         |
| December 2022 | 16.3% | {last year} | 1 | 4.7%   | Change since last year  |

## **Laptop Checkouts (Combined)**

| December 2023<br>November 2023 | 8<br>18 |             | • | -55.6% | Change since last month |
|--------------------------------|---------|-------------|---|--------|-------------------------|
| December 2022                  | 8       | {last year} | 1 | 0.0%   | Change since last year  |

# e-Commerce Payments (released quarterly)

| December 2023 | November 2023 | October 2023 | September 2023 | December 2022 |
|---------------|---------------|--------------|----------------|---------------|
| \$0.00        | \$0.00        | \$0.00       | \$21.70        | \$37.74       |



# **Subscription Statistics**

|                          |               |               | Change       |               |          | Change    |
|--------------------------|---------------|---------------|--------------|---------------|----------|-----------|
|                          | December 2023 | November 2023 | (last month) | December 2022 | (1       | ast year) |
| EBSCO                    | 364           | 338           | <b>%</b> 8%  | 391           | <b>1</b> | -7%       |
| OCLC / First Search      | 126           | 244           | <b>-48%</b>  | 95            | 1        | 33%       |
| Homework Help            | 32            | 26            | <b>1</b> 23% | 24            | 1        | 33%       |
| LinkedIN Learning        | 16            | 12            | <b>1</b> 33% | 1