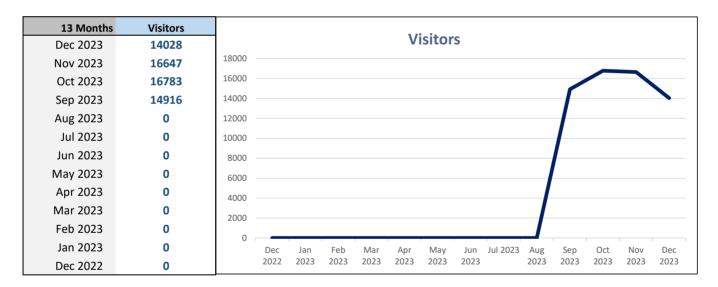

| 338           | <b>%</b> 8%  | 391           | <b>1</b> | -7%       |
| OCLC / First Search      | 126           | 244           | <b>-48%</b>  | 95            | 1        | 33%       |
| Homework Help            | 32            | 26            | <b>1</b> 23% | 24            | 1        | 33%       |
| LinkedIN Learning        | 16            | 12            | <b>1</b> 33% | 16            | 1        | 0%        |
| Overdrive                | 8264          | 8344          | <b>-1</b> %  | 7371          | 1        | 12%       |
| Pronunciator             | 6             | 3             | <b>100%</b>  | 5             | 1        | 20%       |
| WAM Consortium Databases | 1671          | 1806          | <b>-7</b> %  | 687           | 1        | 143%      |

# **Gate Count Statistics**



# WebSite Statistics

| 13 Months | Users | Sessions | Total Page Views | Home Page Views |
|-----------|-------|----------|------------------|-----------------|
| Dec 2023  | 6874  | 15623    | 43076            | 10861           |
| Nov 2023  | 6601  | 16026    | 43143            | 11328           |
| Oct 2023  | 7293  | 18108    | 52121            | 12537           |
| Sep 2023  | 7266  | 17711    | 49464            | 12634           |
| Aug 2023  | 7150  | 18151    | 47686            | 13454           |
| Jul 2023  | 8345  | 21637    | 66067            | 15277           |
| Jun 2023  | 7254  | 17476    | 53795            | 12917           |
| May 2023  | 7570  | 18013    | 48285            | 12535           |
| Apr 2023  | 8544  | 17703    | 52100            | 13431           |
| Mar