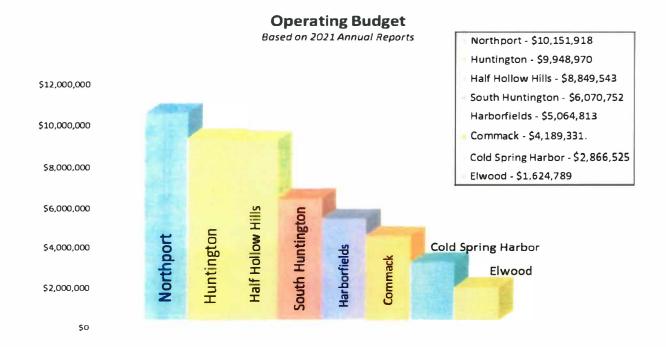

ates**

SHPL Board of Trustee Meeting – Monday, August 21 @ 5:30 p.m.

|  |   | <u> </u> |
|--|---|----------|
|  |   |          |
|  |   |          |
|  |   |          |
|  |   |          |
|  |   | )        |
|  | , |          |
|  |   |          |
|  |   |          |
|  |   |          |
|  |   |          |
|  |   |          |

# Huntington Zone Libraries – 2021 Annual Report Statistical Comparison

\$0.00



#### **Per Capita Expenditures for Library Materials**





Northport - 79.0%

Half Hollow Hills - 78.9%

Commack - 78.1%

Harborfields - 77.7%

Huntington - 76.7%

South Huntington - 76.5%

Elwood - 58.2%

Cold Spring Harbor - 58.1%



# Huntington Zone Libraries – 2021 Annual Report Statistical Comparison



# Huntington Zone Libraries – 2021 Annual Report Statistical Comparison



#### **Pillar Privacy Booths**

We continue to improve seating and study space in the library mezzanine, we are investigating the installation of privacy booths. Pillar manufactures soundproof,

freestanding booths, that are powered, lit, and ventilated. With patron use of Zoom and other video conferencing applications within the library; they would provide users with a space that allows them to engage in conversation without disrupting others.

Janet and I visited Harborfields Library to examine their two Pillar booths, and received positive feedback from their



administration. Please note that our maintenance staff would be assembling the units, saving money.

Following that visit, I requested, and received the following quote from Pillar for two units.

| SHPL // Pillar Booth Propos